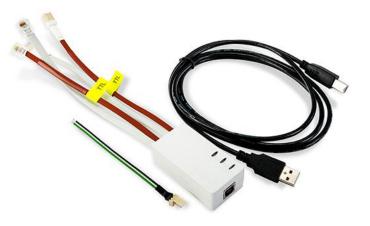

## **USB-RS**

USB-RS CONVERTER FOR PROGRAMMING SATEL DEVICES

The USB–RS converter makes it possible to connect to the computer SATEL devices provided with RS–232 or RS–232 (TTL) port. It also allows you to program SATEL radio controllers.

- appropriate for the SATEL devices provided with the following port:
  - RS-232 PIN5 or RJ type connector
  - RS-232 (TTL) PIN3 or RJ type connector
- suitable for programming SATEL radio controllers
- 4 cables terminated with appropriate plugs
- USB type B socket for connecting the converter to the computer
- delivered with a USB cable (1.8 m)